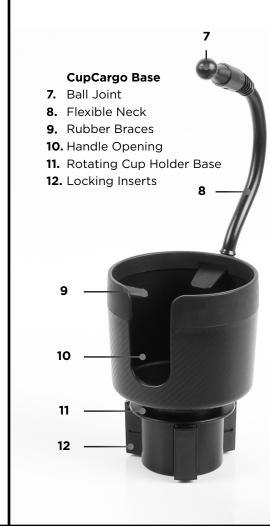

4. Insert the Base into a cup holder.

5. Turn the Base clockwise to tighten the Locking Inserts until they fit tightly within the cup holder.

Arms To open, press and hold the Arm Release Button.

> To close, push each Arm inwards.

### **Flexible Neck** Push/pull the Flexible Neck until the desired positioning is met.

Foot up.

By using the Limitless CupCargo, you hereby agree that Limitless Innovations. an Illinois corporation and its Inc.. affiliates ("Limitless") shall have no liability for any losses associated with property damage, personal injury or loss of life that are incurred by you or by any third party in connection with or relating in any manner whatsoever to your use of the Limitless CupCargo. By using the Limitless CupCargo, you hereby agree at all times to comply fully with all safety warnings, operating instructions and general safety information in this user manual. By using the Limitless CupCargo, vou further agree to hold harmless Limitless. officers. (and Limitless' directors, shareholders and employees) in connection with any losses sustained by you (including, without limitation, losses arising in whole or in part from property damage, personal injury or loss of life) relating in any manner whatsoever to your use of the Limitless CupCargo.