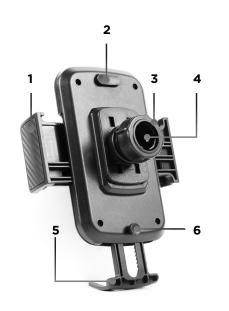

### Adjustable Phone Mount

- 1. Arms
- 2. Arm Release Button
- 3. Socket Cap
- 4. Ball Joint Socket
- **5.** Foot
- 6. Foot Release Button